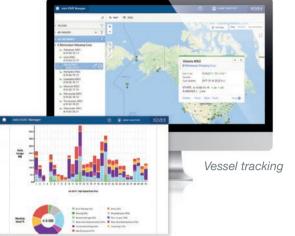

#### Creating confidence through control

Enjoy complete visibility of and control over operational and personal data usage thanks to the secure myKVH<sup>™</sup> portal and the mini-VSAT Manager suite of tools:

- View data consumption in real time and access daily and monthly data usage reports
- Ensure that your data is being used for the activities most important to you. The exclusive Category Control tool lets you "allow," "restrict" or "block" data usage in 11 application category groups, including background data applications to limit unintended data use, on both the high-speed and unlimited use channels.
- Assign daily/weekly/monthly data allowances to help ► you, your guests, and your crew to stay within your monthly data plan
- Set up and receive usage alerts to stay up to date on your monthly data consumption
- See real-time vessel tracking with up to one year of position data