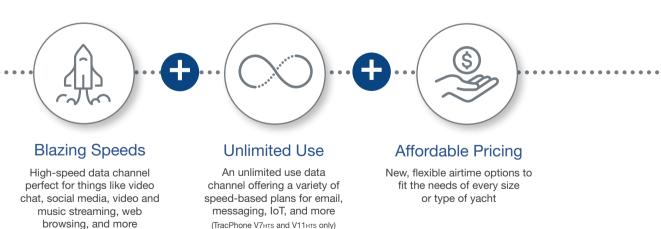

#### Exclusive to the TracPhone V7HTS & TracPhone V11HTS: Dual channels, one powerful solution

Get the speed and control your adventures require with KVH's exclusive dual-channel configuration that offers both a high-speed and an unlimited use data channel through unique hybrid airtime plans ideally suited to the needs of everyone onboard.

#### **High-speed Channel** Plans as fast as 20/3 Mbps down/up

- Simple tools to control data usage
- All plans offer fastest network speeds
- Ideal for: videoconferencing, video chat (e.g., WhatsApp<sup>™</sup> or Skype<sup>®</sup>), telemedicine, web browsing, security cameras, on-demand file transmission, video & music streaming, allocated crew usage

Use BOTH to deliver the best experience for you, your guests, and yacht operations!

#### High-speed, dual-channel systems

TracPhone V7HTS and V11HTS each offer unmatched speed using new next-generation, high-throughput satellites (HTS) from Intelsat and additional capacity from SKY Perfect JSAT, all integrated within the Intelsat FlexMaritime platform. The unique dual-channel configuration provides both high-speed and unlimited use data channels to best meet the needs of you and your guests.