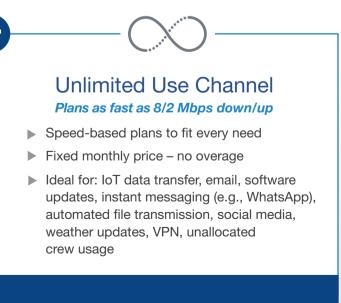

#### Exclusive to the TracPhone V7HTS & TracPhone V11HTS: Dual channels, one powerful solution

Get the speed and control your adventures require with KVH's exclusive dual-channel configuration that offers both a high-speed and an unlimited use data channel through unique hybrid airtime plans ideally suited to the needs of everyone onboard.

#### High-speed, dual-channel systems

TracPhone V7HTS and V11HTS each offer unmatched speed using new next-generation, high-throughput satellites (HTS) from Intelsat and additional capacity from SKY Perfect JSAT, all integrated within the Intelsat FlexMaritime platform. The unique dual-channel configuration provides both high-speed and unlimited use data channels to best meet the needs of you and your guests.