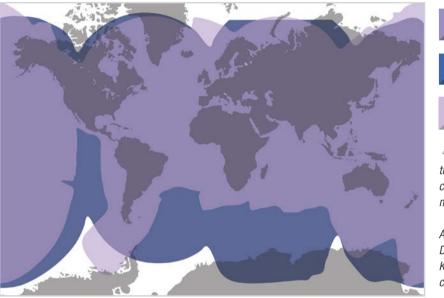

#### TracPhone V7HTS/V11HTS Coverage\*

C-band Coverage Only (TracPhone V11HTS)

Ku-band Coverage Only

<sup>4</sup>The map depicts KVH's expectations for the mini-VSAT Broadband HTS network's coverage. For the most up-to-date coverage maps, visit kvh.com/htscoverage.

Actual coverage and availability may vary. Data rates may also vary in different regions. KVH provides no guarantees of satellite coverage or availability.

| Model            | Speed               | Size  | Network/band | Belowdecks Unit  | Model Number |
|------------------|---------------------|-------|--------------|------------------|--------------|
| TracPhone V11нтs | 20/3 Mbps (down/up) | 1.1 m | Ku/C-band    | ICM <sup>5</sup> | 01-0415-11   |
| TracPhone V7HTS  | 10/3 Mbps (down/up) | 60 cm | Ku-band      | ICM              | 01-0408-15   |
| TracPhone V3нтs  | 6/2 Mbps (down/up)  | 37 cm | Ku-band      | ICM              | 01-0418-11   |
| TracPhone V30    | 6/2 Mbps (down/up)  | 37 cm | Ku-band      | VSAT-Hub         | 01-0432-01   |